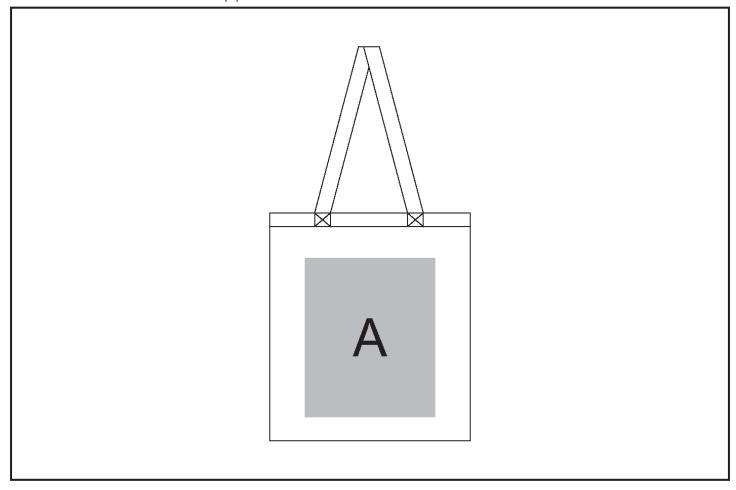

## **Branding Options:**

| Position | Branding Method (Branding Code) | No. of Colours | Dimension               |
|----------|---------------------------------|----------------|-------------------------|
| Α        | Digital Direct Transfer (DDT-D) | Full Colour    | 105mm wide x 74mm high  |
| А        | Digital Direct Transfer (DDT-A) | Full Colour    | 105mm wide x 148mm high |
| Α        | Digital Direct Transfer (DDT-B) | Full Colour    | 148mm wide x 210mm high |
| Α        | Digital Direct Transfer (DDT-C) | Full Colour    | 200mm wide x 270mm high |
| Α        | Screen Print (SA)               | 1 Colour       | 200mm wide x 270mm high |